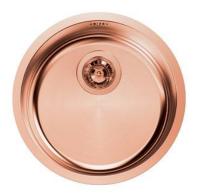

# Sink Circolari Copper

Kitchen Sinks Code: 1130 068

#### **DETAILS**

| Edge/Installation Type | Flush-mount   Top-mount  |
|------------------------|--------------------------|
| Material               | AISI 304 stainless steel |
| Texture                | Foster brushed           |
| Finish                 | PVD                      |
| Coloring               | Copper                   |
| Base                   | 45 cm                    |
| Dimensions             | ø 425                    |
| Bowl dimension         | Ø 380mm                  |
| Number of bowls        | 1 bowl                   |
|                        |                          |