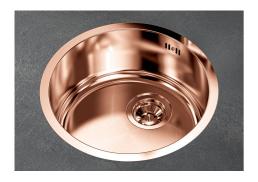

|
| Copper                    | The Copper finish is obtained by treating steel with a physical process called PVD (Phisical Vacuum Deposition) which deposits particles of noble metals on the surface. The result is a unique and refined aesthetic effect, and an improvement of the mechanical properties of the steel which is more resistant to impact and scratches. |
| High thickness            | 1mm thick steel. A significant thickness, which guarantees the maximum sturdiness and durability.                                                                                                                                                                                                                                           |



### **TECHNICAL DATA**





# **GALLERY**



# **OPTIONAL ACCESSORIES**



Iroko-wood chopping board 8648 002

### **RECOMMENDED PAIRINGS**



Mixer Tap Omega Plus Copper 8498 858



# **OPTIONAL AUTOMATIC WASTE FITTINGS**



Space Push Copper automatic waste fitting 8407 122