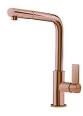

steel with a physical process called PVD (Phisical Vacuum Deposition) which deposits particles of noble metals on the surface. The result is a unique and refined aesthetic effect, and an improvement of the mechanical properties of the steel which is more resistant to impact and scratches. |
| High thickness            | 1mm thick steel. A significant thickness, which guarantees the maximum sturdiness and durability.                                                                                                                                                                                                                                           |



### **TECHNICAL DATA**





# **GALLERY**



# **OPTIONAL ACCESSORIES**



Iroko-wood chopping board 8648 002

### **RECOMMENDED PAIRINGS**



Mixer Tap Omega Plus Copper 8498 858



# **OPTIONAL AUTOMATIC WASTE FITTINGS**



Space Push Copper automatic waste fitting 8407 122