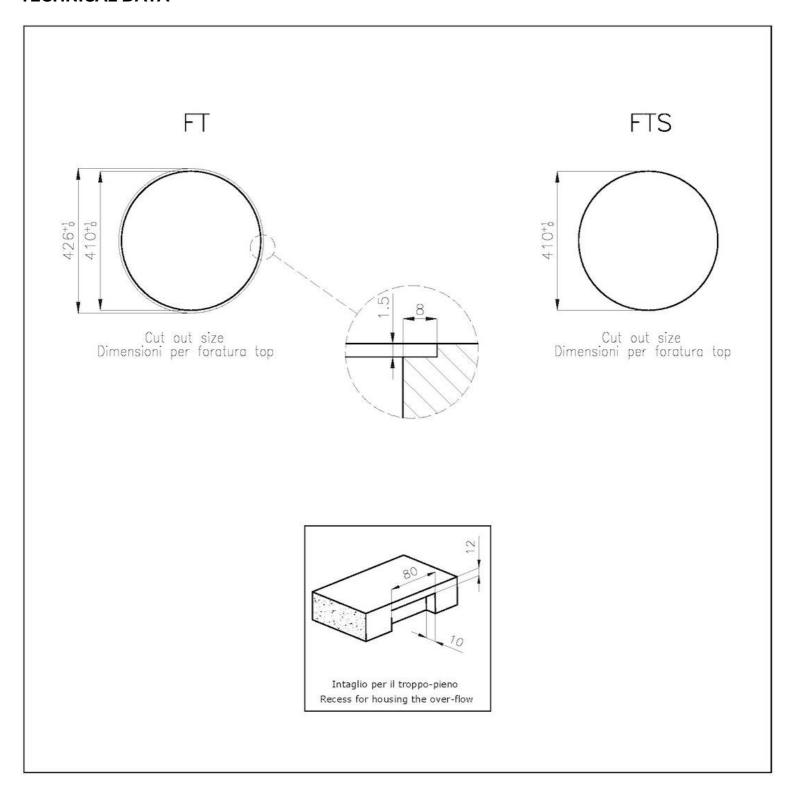

|
| Copper                    | The Copper finish is obtained by treating steel with a physical process called PVD (Phisical Vacuum Deposition) which deposits particles of noble metals on the surface. The result is a unique and refined aesthetic effect, and an improvement of the mechanical properties of the steel which is more resistant to impact and scratches. |
| High thickness            | 1mm thick steel. A significant thickness, which guarantees the maximum sturdiness and durability.                                                                                                                                                                                                                                           |



### **TECHNICAL DATA**





# **GALLERY**



# **OPTIONAL ACCESSORIES**



Iroko-wood chopping board 8648 002

### **RECOMMENDED PAIRINGS**



Mixer Tap Omega Plus Copper 8498 858



# **OPTIONAL AUTOMATIC WASTE FITTINGS**



Space Push Copper automatic waste fitting 8407 122