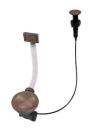

# **OPTIONAL AUTOMATIC WASTE FITTINGS**

Space Push Copper automatic waste fitting 8407 122